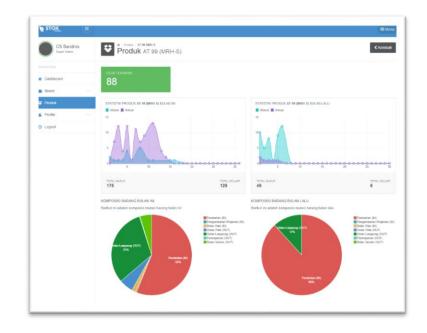

# Full Stack Web Developer

### About

This is my portofolio that created from my expertise as a fullstack web developer and freelancer.

# Fullstack Web Developer

Many of my project as full stack web developer.

# CMS Web Developer

Some of my project using Magento and WordPress. Starts from installation to writing content including plugins.

### Mobile Web Apps

Mobile web apps for android using apache cordova as a backend, and then Phonon Framework for UI

### HTML Web Design

Beside that i've creating some web design for diundang.com

## **Bandros Stok Management**

Integrating all vendor stock to Bandros Internal Apps using Codelgniter.



# Product performance analysis



#### **Bandros HRIS**

Bandros HRIS is a web apps built from SEME PHP MVC Framework which can build fast basic web for maintain Human Resources in Bandros.co.id.

#### Basic Feature

All feature on this apps created by me at all. Like payroll, permission, employee profile, organization, expedition and another tool that integrates to external apps such as SMS Gateway and Bank Accounst History.

#### Advanced Feature

This system come with fully upgradable modular which is can be customized and flexibility privilleges for each employees.







### Nurbaya Fasilitator

Nurbaya is a startup company in Indonesia that bring every SME's in Indonesia to another level of Retail marketing. This system built for surveyor.

#### **Basic Feature**

All feature on this apps created by me as A Fullsta