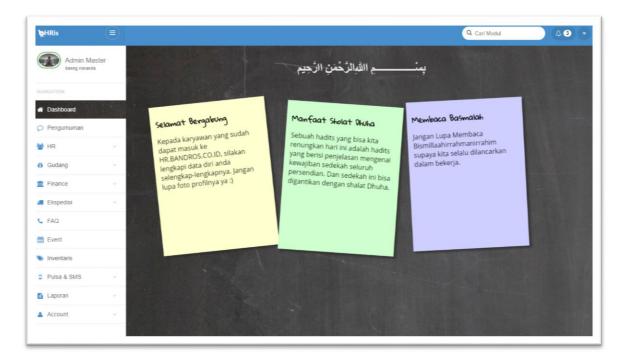

#### **Bandros HRIS**

Bandros HRIS is a web apps built from SEME PHP MVC Framework which can build fast basic web for maintain Human Resources in Bandros.co.id.

#### Basic Feature

All feature on this apps created by me at all. Like payroll, permission, employee profile, organization, expedition and another tool that integrates to external apps such as SMS Gateway and Bank Accounst History.

#### Advanced Feature

This system come with fully upgradable modular which is can be customized and flexibility privilleges for each employees.