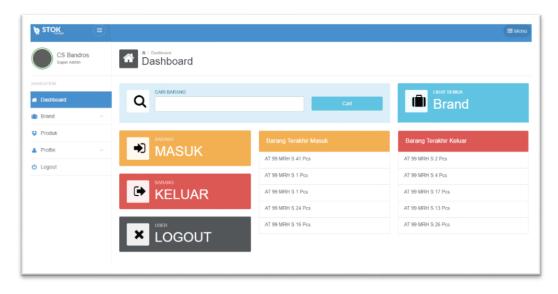

## **Bandros Stok Management**

Integrating all vendor stock to Bandros Internal Apps using Codelgniter.